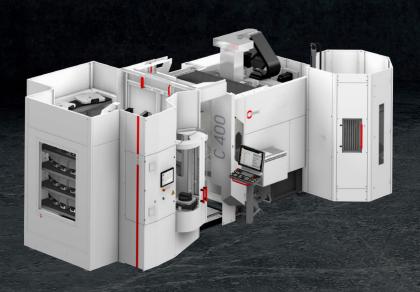

# HS flex hybrid

## YOUR SOLUTION FOR LIGHTS-OUT PRODUCTION

C 250 HS flex hybrid

**PACKAGE** 

### **STORAGE MODULE**

- 3x PALLETS (UP TO 300kg / 661.3lbs) 400 x 400mm / 15.7 x 15.7in
- 30x LANG MAKRO GRIP 77 VISES (UP TO 30kg / 66lbs)
- > 1x ADAPTER PALLET AND GRIPPER FOR LANG VISES

C 400 HS flex hybrid

**PACKAGE** 

### **STORAGE MODULES**

- 4x PALLETS (UP TO 450kg / 992lbs) 500 x 400mm / 19.6 x 15.7in
- 6x PALLETS (UP TO 450kg / 992lbs) 400 x 400mm / 15.7 x 15.7in
- > 20x LANG MAKRO GRIP 125 VISES (UP TO 50kg / 110lbs)
- 1x ADAPTER PALLET AND GRIPPER FOR LANG VISES