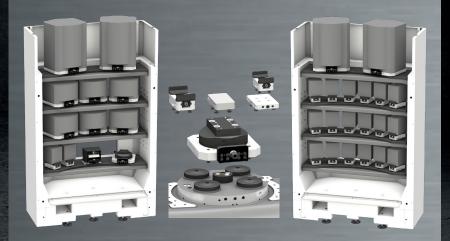

**PACKAGE** 

### **STORAGE MODULES**

- 4x PALLETS (UP TO 450kg / 992lbs) 500 x 400mm / 19.6 x 15.7in
- 6x PALLETS (UP TO 450kg / 992lbs) 400 x 400mm / 15.7 x 15.7in
- > 20x LANG MAKRO GRIP 125 VISES (UP TO 50kg / 110lbs)
- 1x ADAPTER PALLET AND GRIPPER FOR LANG VISES