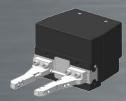

# HS flex hybrid YOUR SOLUTION FOR LIGHTS-OUT PRODUCTION





**DISCOVER MORE AT** HERMLEUSA.NET/HS-FLEX-HYBRID

- AUTOMATED PALLET AND VISE HANDLING
- UPMOST FLEXIBILITY FOR SMALL TO LARGE PARTS
- MAXIMIZING STORAGE SPACE = MAXIMUM UNMANNED RUN-TIME
- ALL-IN-ONE HERMLE SOLUTION:
  - SINGLE SOURCE
  - ATTRACTIVE LEAD TIME
  - ATTRACTIVE PRICE

**CLAMPING INTERFACE 1** 







**CLAMPING INTERFACE 2** 





# HS flex hybrid

## YOUR SOLUTION FOR LIGHTS-OUT PRODUCTION



C 250 HS flex hybrid

**PACKAGE** 



### **STORAGE MODULE**

- 3x PALLETS (UP TO 300kg / 661.3lbs) 400 x 400mm / 15.7 x 15.7in
- 30x LANG MAKRO GRIP 77 VISES (UP TO 30kg / 66lbs)
- > 1x ADAPTER PALLET AND GRIPPER FOR LANG VISES

C 400 HS flex hybrid

**PACKAGE** 



### **STORAGE MODULES**

- 4x PALLETS (UP TO 450kg / 992lbs) 500 x 400mm / 19.6 x 15.7in
- 6x PALLETS (UP TO 450kg / 992lbs) 400 x 400mm / 15.7 x 15.7in
- > 20x LANG MAKRO GRIP 125 VISES (UP TO 50kg / 110lbs)
- 1x ADAPTER PALLET AND GRIPPER FOR LANG VISES