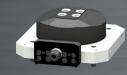

# HS flex hybrid YOUR SOLUTION FOR LIGHTS-OUT PRODUCTION





**DISCOVER MORE AT** HERMLEUSA.NET/HS-FLEX-HYBRID

- AUTOMATED PALLET AND VISE HANDLING
- UPMOST FLEXIBILITY FOR SMALL TO LARGE PARTS
- MAXIMIZING STORAGE SPACE = MAXIMUM UNMANNED RUN-TIME
- ALL-IN-ONE HERMLE SOLUTION:
  - SINGLE SOURCE
  - ATTRACTIVE LEAD TIME
  - ATTRACTIVE PRICE

**CLAMPING INTERFACE 1** 







**CLAMPING INTERFACE 2** 





# HS flex hybrid

## YOUR SOLUTION FOR LIGHTS-OUT PRODUCTION



C 250 HS flex hybrid

**PACKAGE** 



### **STORAGE MODULE**

- 3x PALLETS (UP TO 300kg / 661.3lbs) 400 x 400mm / 15.7 x 15.7in
- 30x LANG MAKRO GRIP 77 VISES (UP TO 30kg / 66lbs)
- > 1x ADAPTER PALLET AND GRIPPER FOR LANG VISES

C 400 HS flex hybrid

**PACKAGE** 



### **STORAGE MODULES**

- 4x PALLETS (UP TO 450kg / 992lbs) 500 x 400mm / 19.6 x 15.7in
- 6x PALLETS (UP TO 450kg / 992lbs) 400 x 400mm / 15.7 x 15.7in
- > 20x LANG MAKRO GRIP 125 VISES (UP TO 50kg / 110lbs)
- 1x ADAPTER PALLET AND GRIPPER FOR LANG VISES