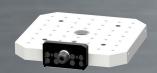

# HS flex hybrid YOUR SOLUTION FOR LIGHTS-OUT PRODUCTION





**DISCOVER MORE AT** HERMLEUSA.NET/HS-FLEX-HYBRID

- AUTOMATED PALLET AND VISE HANDLING
- UPMOST FLEXIBILITY FOR SMALL TO LARGE PARTS
- MAXIMIZING STORAGE SPACE = MAXIMUM UNMANNED RUN-TIME
- ALL-IN-ONE HERMLE SOLUTION:
  - SINGLE SOURCE
  - ATTRACTIVE LEAD TIME
  - ATTRACTIVE PRICE

**CLAMPING INTERFACE 1** 







**CLAMPING INTERFACE 2** 





# HS flex hybrid

## YOUR SOLUTION FOR LIGHTS-OUT PRODUCTION



C 250 HS flex hybrid

**PACKAGE** 



### **STORAGE MODULE**

- 3x PALLETS (UP TO 300kg / 661.3lbs) 400 x 400mm / 15.7 x 15.7in
- 30x LANG MAKRO GRIP 77 VISES (UP TO 30kg / 66lbs)
- > 1x ADAPTER PALLET AND GRIPPER FOR LANG VISES

C 400 HS flex hybrid

**PACKAGE** 



### **STORAGE MODULES**

- 4x PALLETS (UP TO 450kg / 992lbs) 500 x 400mm / 19.6 x 15.7in
- 6x PALLETS (UP TO 450kg / 992lbs) 400 x 400mm / 15.7 x 15.7in
- > 20x LANG MAKRO GRIP 125 VISES (UP TO 50kg / 110lbs)
- 1x ADAPTER PALLET AND GRIPPER FOR LANG VISES