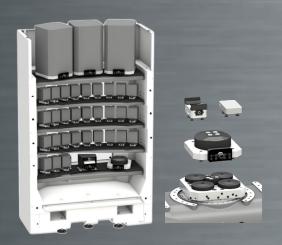

## YOUR SOLUTION FOR LIGHTS-OUT PRODUCTION

C 250 HS flex hybrid

**PACKAGE** 

### **STORAGE MODULE**

- 3x PALLETS (UP TO 300kg / 661.3lbs) 400 x 400mm / 15.7 x 15.7in
- 30x LANG MAKRO GRIP 77 VISES (UP TO 30kg / 66lbs)
- > 1x ADAPTER PALLET AND GRIPPER FOR LANG VISES

C 400 HS flex hybrid